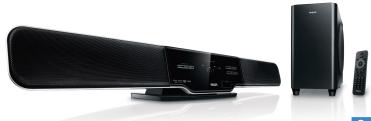

# Quick Start Guide



Step A Connect

Step B Setup

Step C Enjoy

### What's in the Box?

You should find these items upon opening the box.





Studs (x2) used to attach speakers to main unit



















### Tips

- See the User Manual for how to mount the main unit and speakers onto wall.
- See "Connect AV devices" for more AV connection options.
- For connection and operation of your AV devices, see the respective user manuals.

- Attach speakers to the main unit.
- 2

Slide the table stand onto the bottom of the main unit.



Place the main unit and speakers.

4

Connect AV devices



Connect power.











### Set clock

#### IMPORTANT!

- To set clock in the Eco Power Standby mode, first press and hold  $\ \textcircled{1}$  for more than 2 seconds to switch to the standby mode.

0

In the stan